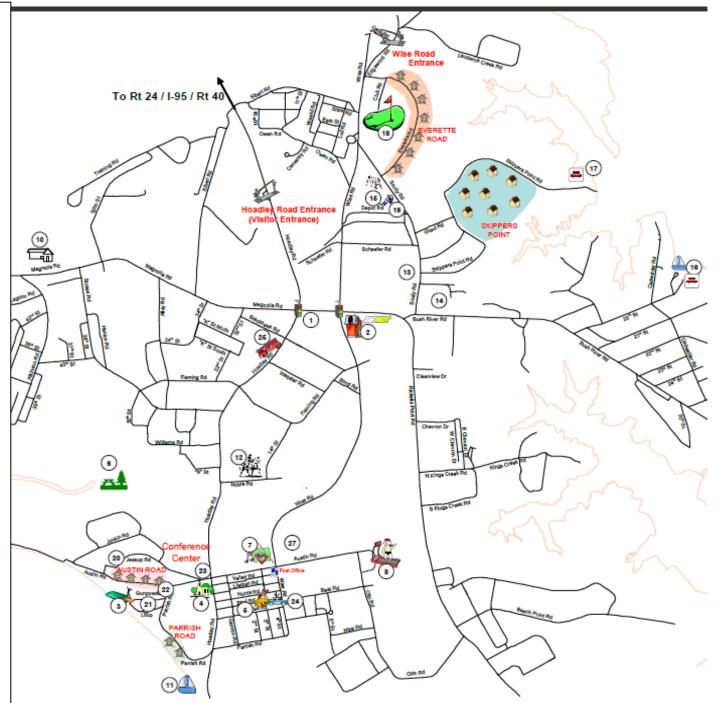

## ABERDEEN PROVING GROUND, EDGEWOOD

Freestate ChalleNGe Academy E4230 Beal Rd. APG, MD 21010

## Directions to Stark Rec. Ctr. Bldg.E4140 Austin Rd, Gunpowder, Md. 21010

<u>From 95 (</u>North or South): 195 to Exit 77A (Rt. 24 South) Follow Rt. 24 South to Edgewood Military Gate Entrance (4.1 miles)

Follow the sign to the commercial lane or Go to far right toll booth to check in with a Security Staff. We will have FCA staff member at the gate. You will need vehicle registration card, driver's license and ID for the other passengers in the vehicle. (Adults Only)

- From the Security Gate proceed on Hoadley Rd.
- Turn left at 2<sup>nd</sup> traffic light (Magnolia Rd.)
- Turn right at the next traffic light (Wise Rd.)
- Follow Wise Rd. to Stop Sign at Austin Rd. (1 mile)
- Turn right at Stop Sign. The Recreation Center is on your right; make right into the parking area and proceed to building entrance.